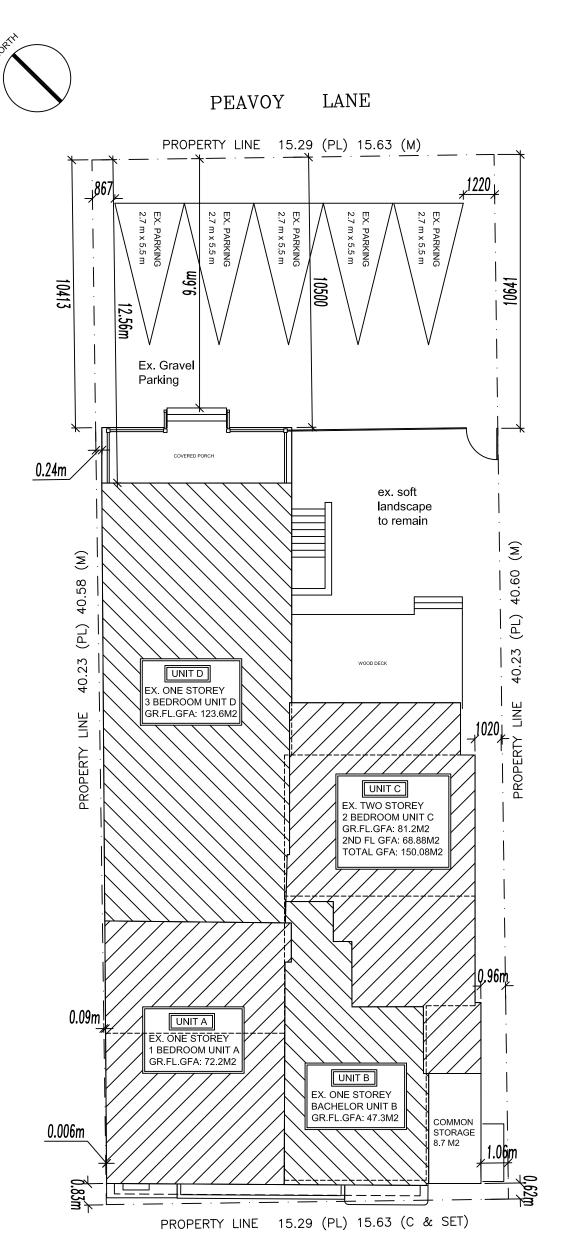

MILL STREET

INFORMATION TAKEN FORM
PLAN OF SURVEY OF
LOT 23, BLOCK 7
REGISTERED PLAN 138
TOWN OF ORANGEVILLE
COUNTY OF DUFFERIN

SITE STATISTICS :

ZONE :

LOT AREA = 6,829.4 SQ. FT. (634.45 M2)

TOTAL EX. GFA AREA = 4,326 S.F. (401.88 m2)

EXISTING FRONT YARD SETBACK = 0.62 M (EX. CONDITIONS TO REMAIN )

EXISTING SOUTH SIDE YARD SETBACK = 0.96 M (EX. CONDITIONS TO REMAIN )

EXISTING NORTH SIDE YARD SETBACK = 0.006~M and 0.09~M (EX. CONDITIONS TO REMAIN )

EXISTING REAR YARD SETBACK = 12.56 M (EX. CONDITIONS TO REMAIN )

EX. HEIGTH TO TOP OF RIFGE ROOF = 7.26 M

( GFA ):

EX. GROUND FL. AREA = 3,584.5 SQ.FT. (333 m2)

EX. SECOND FL. AREA = 741.44 SQ.FT. (68.88 m2)

TOTAL EXISTING FLOOR GFA AREA = 4,326 S.F. (401.88 m2)

EX. UNITS GFA STATISTICS

UNIT A EX. ONE STOREY 1 BEDROOM GR.FL.GFA: 72.2 M2

UNIT B EX. ONE STOREY BACHELOR GR.FL.GFA: 47.3 M2

UNIT C EX. TWO STOREY 2 BEDROOM GR.FL. + 2ND FL. GFA: 150.08 M2

EX. ONE STOREY 3 BEDROOM GR.FL.GFA: 123.6 M2

COMMON GROUND FLOOR STORAGE GFA: 8.7 M2

EX. BUI; DING AREA: 333 M2

EXISTING 5 PARKING SPACES TO REMAIN (2.7 M X 5.5M) EACH

EX. GRAVEL PARKING AREA AT REAR TO REMAIN

EX. SOFT LANDSCAPE AT REAR TO REMAIN

| 9                                                                                                                           |                       |
|-----------------------------------------------------------------------------------------------------------------------------|-----------------------|
| 8                                                                                                                           |                       |
| 7                                                                                                                           |                       |
| 6 REV#1 DRAFT ZONING BYLAW AMEND                                                                                            | MENT JUL.22.2         |
| 5 REV#1 DRAFT OFICIAL BYLAW AMEND                                                                                           | MENT JUL.22.2         |
| 4 DRAFT ZONING BYLAW AMENDMENT                                                                                              | APR. 03, 202          |
| 3 DRAFT OFFICIAL PLAN AMENDMENT                                                                                             | APR. 03, 202          |
| 2 APPROVED BY CLIENT                                                                                                        | MAR 5, 2020           |
| 1 SITE MEASURE EX. LAYOUT                                                                                                   | MAR 3, 2020           |
| No Revisions                                                                                                                | Ch'd Date             |
| PEDRO PIMENTEL ARCHITECT INC.                                                                                               |                       |
| 111 FLORADALE DRIVE, MISSISSAUGA, ON<br>TEL: (905) 277 9054 CELL: (416                                                      | 1 ARIU<br>5) 464 3975 |
| PROJECT                                                                                                                     |                       |
| MAINTAIN EXISTING FOUR RESIDENTIAL UNITS AT EXISTING 2 STOREY MASONRY/SIDING BUILDING  99 MILL STREET, ORANGEVILLE, ONTARIO |                       |
| Title                                                                                                                       |                       |
| SITE PLAN                                                                                                                   |                       |
| SITE STATISTICS                                                                                                             | 5                     |
| Scale 1 : 150                                                                                                               |                       |
| Date MAR, 2020                                                                                                              |                       |
| Drawn                                                                                                                       |                       |
| Checked P P                                                                                                                 |                       |
| Revised                                                                                                                     |                       |
| Printed .                                                                                                                   |                       |
| Project No/Drawing No                                                                                                       | <b>A</b> 1            |
| 202011                                                                                                                      | A                     |
|                                                                                                                             |                       |