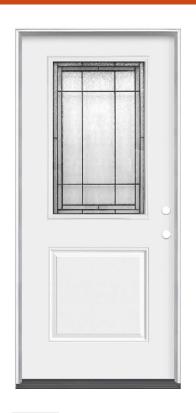

## NOBODY BEATS OUR PRICES GUARANTEED. Terms & Conditions

Masonite 32-inch x 80-inch x 4-9/16-inch Brant 1/2 Lite Left Hand Heavy Duty Steel **Entry Door** 

Model # 286426 | Store SKU # 1001062449

★★★★★ (4) | Write a Review Q&A (1)

\$509.00 / each

✓ 1 in Stock at Guelph | Aisle 24, Bay 010

Qtv

**Add To Cart** 

Pick-Up Store: Guelph

Delivery options for N1H 1G8

PICK UP IN-STORE

EXPRESS DELIVERY

FREE Pick-Up

Get it today within 3 hours for a delivery fee of \$70.00

See more delivery options (1)

Price and availability may vary by store, and

between online and in-store. Click here for details.