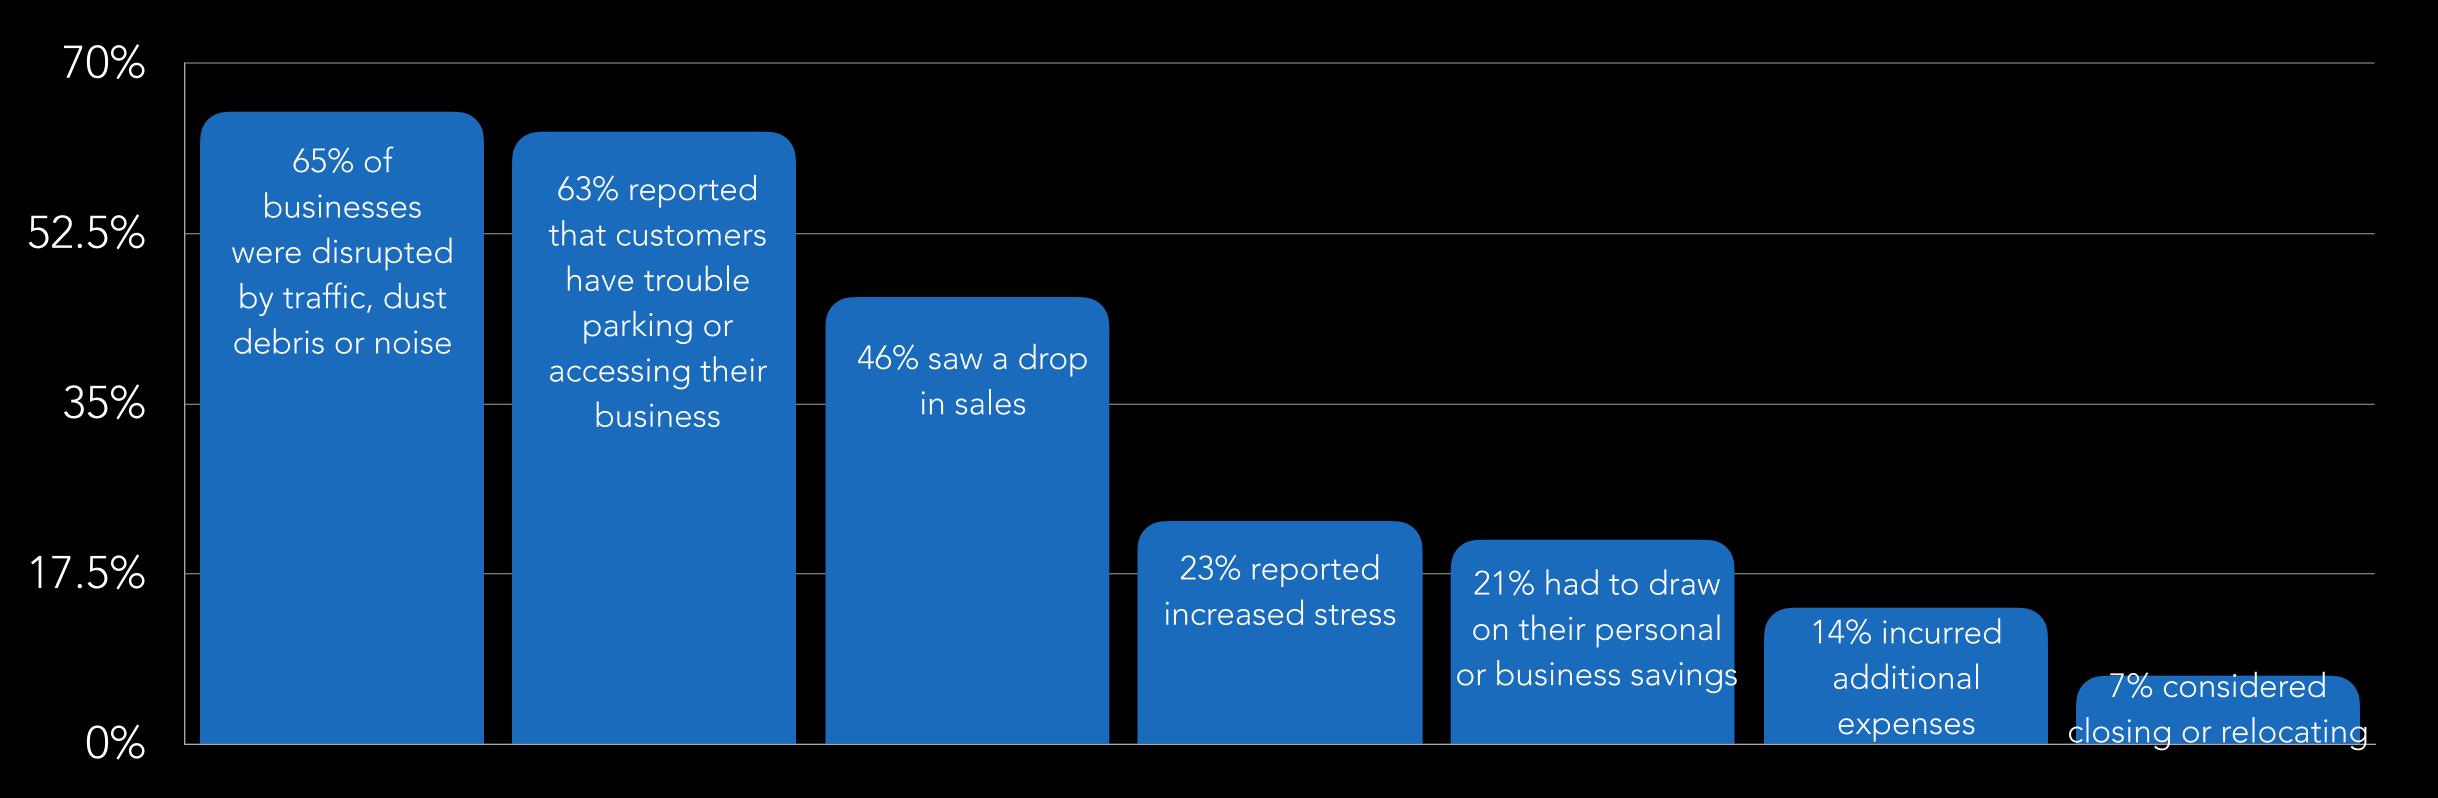

## In a five year study of small business affected by construction projects the CFIB Found that:

Bearing in mind that this study was conducted before the pandemic which has already caused increased loss and stresses to small businesses.