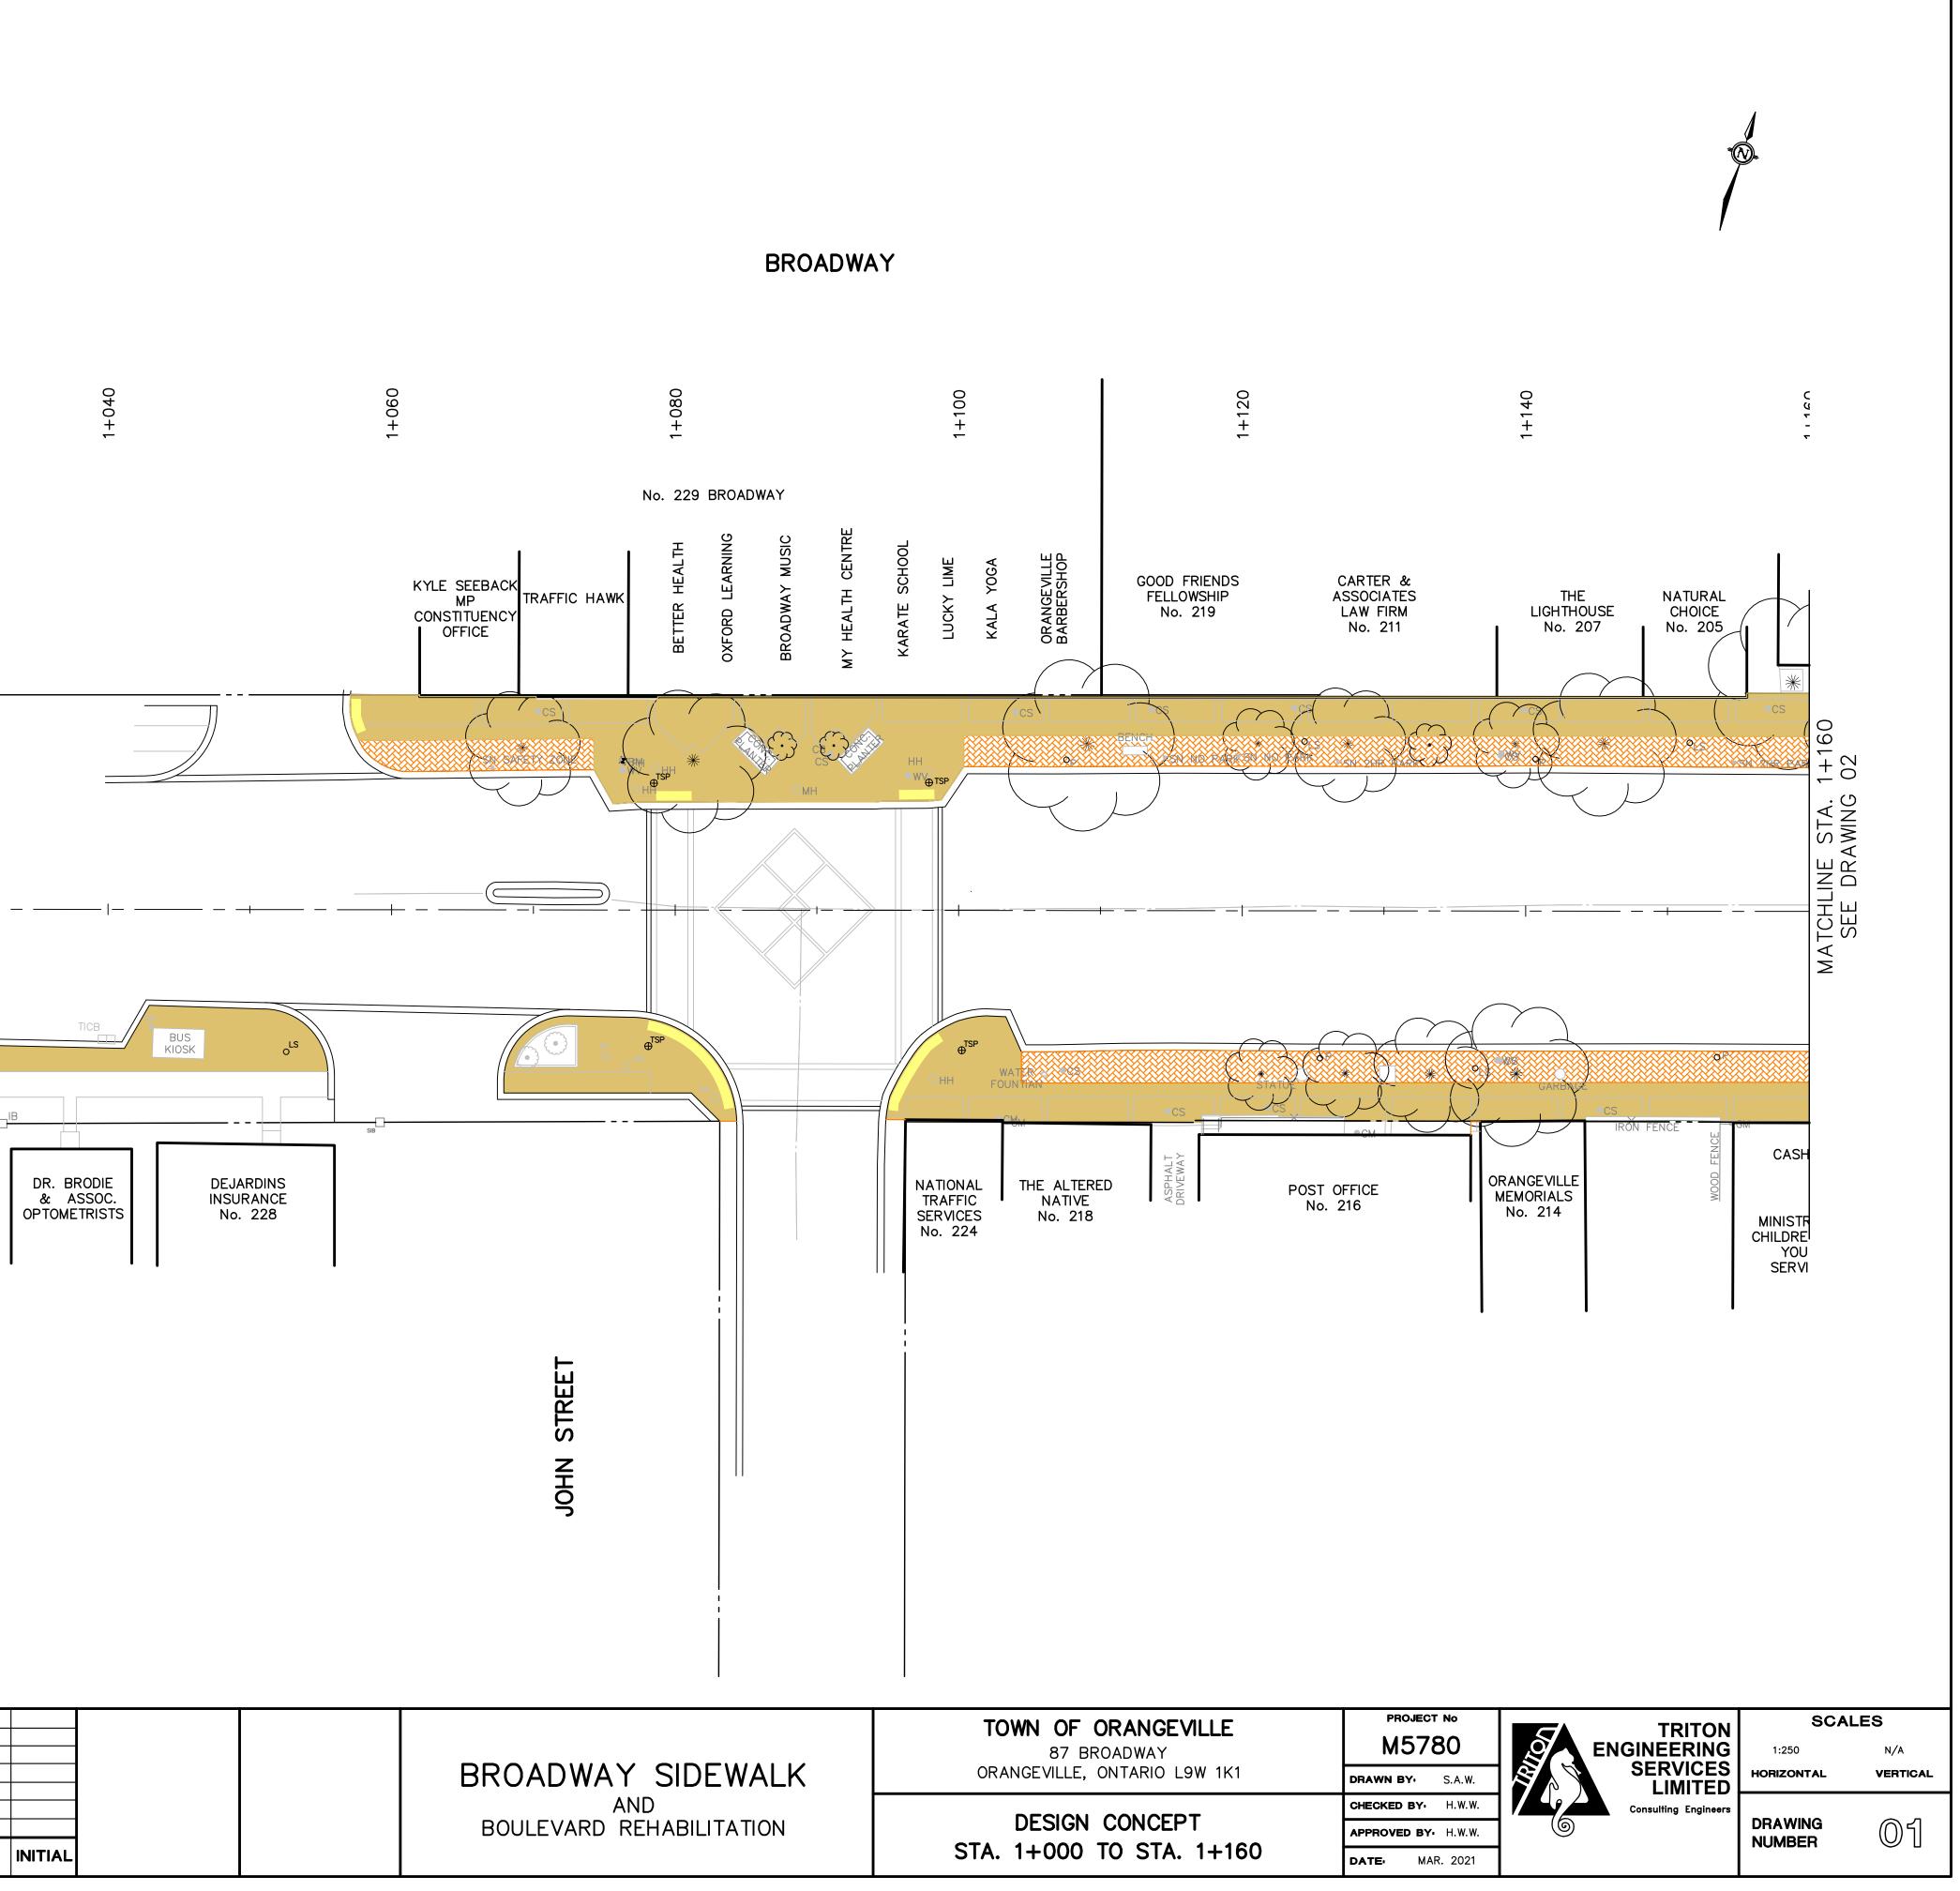

|       |         |                                                                           |    |                  |    |          | <br>                |
|-------|---------|---------------------------------------------------------------------------|----|------------------|----|----------|---------------------|
|       |         | 1100                                                                      |    |                  |    | 1+020    |                     |
|       |         |                                                                           |    |                  |    |          | DR. E<br>&<br>OPTOM |
| NOTES | LEGEND: | CONCRETE SIDEWA<br>CONCRETE PAVERS<br>TACTILE WARNING<br>(RADIUS PLATES V | 6  | ES<br>E REQUIREI | D) |          |                     |
| NOTES |         |                                                                           |    |                  |    |          |                     |
|       |         |                                                                           | 01 |                  |    |          |                     |
|       |         |                                                                           | No | DATE             |    | REVISION | INITIAL             |

|    |                                 | TOWN OF ORANGEVI<br>87 BROADWAY |
|----|---------------------------------|---------------------------------|
|    | BROADWAY SIDEWALK               | ORANGEVILLE, ONTARIO L9V        |
|    | AND<br>BOULEVARD REHABILITATION | DESIGN CONCEPT                  |
| AL |                                 | STA. 1+160 TO STA. 1            |