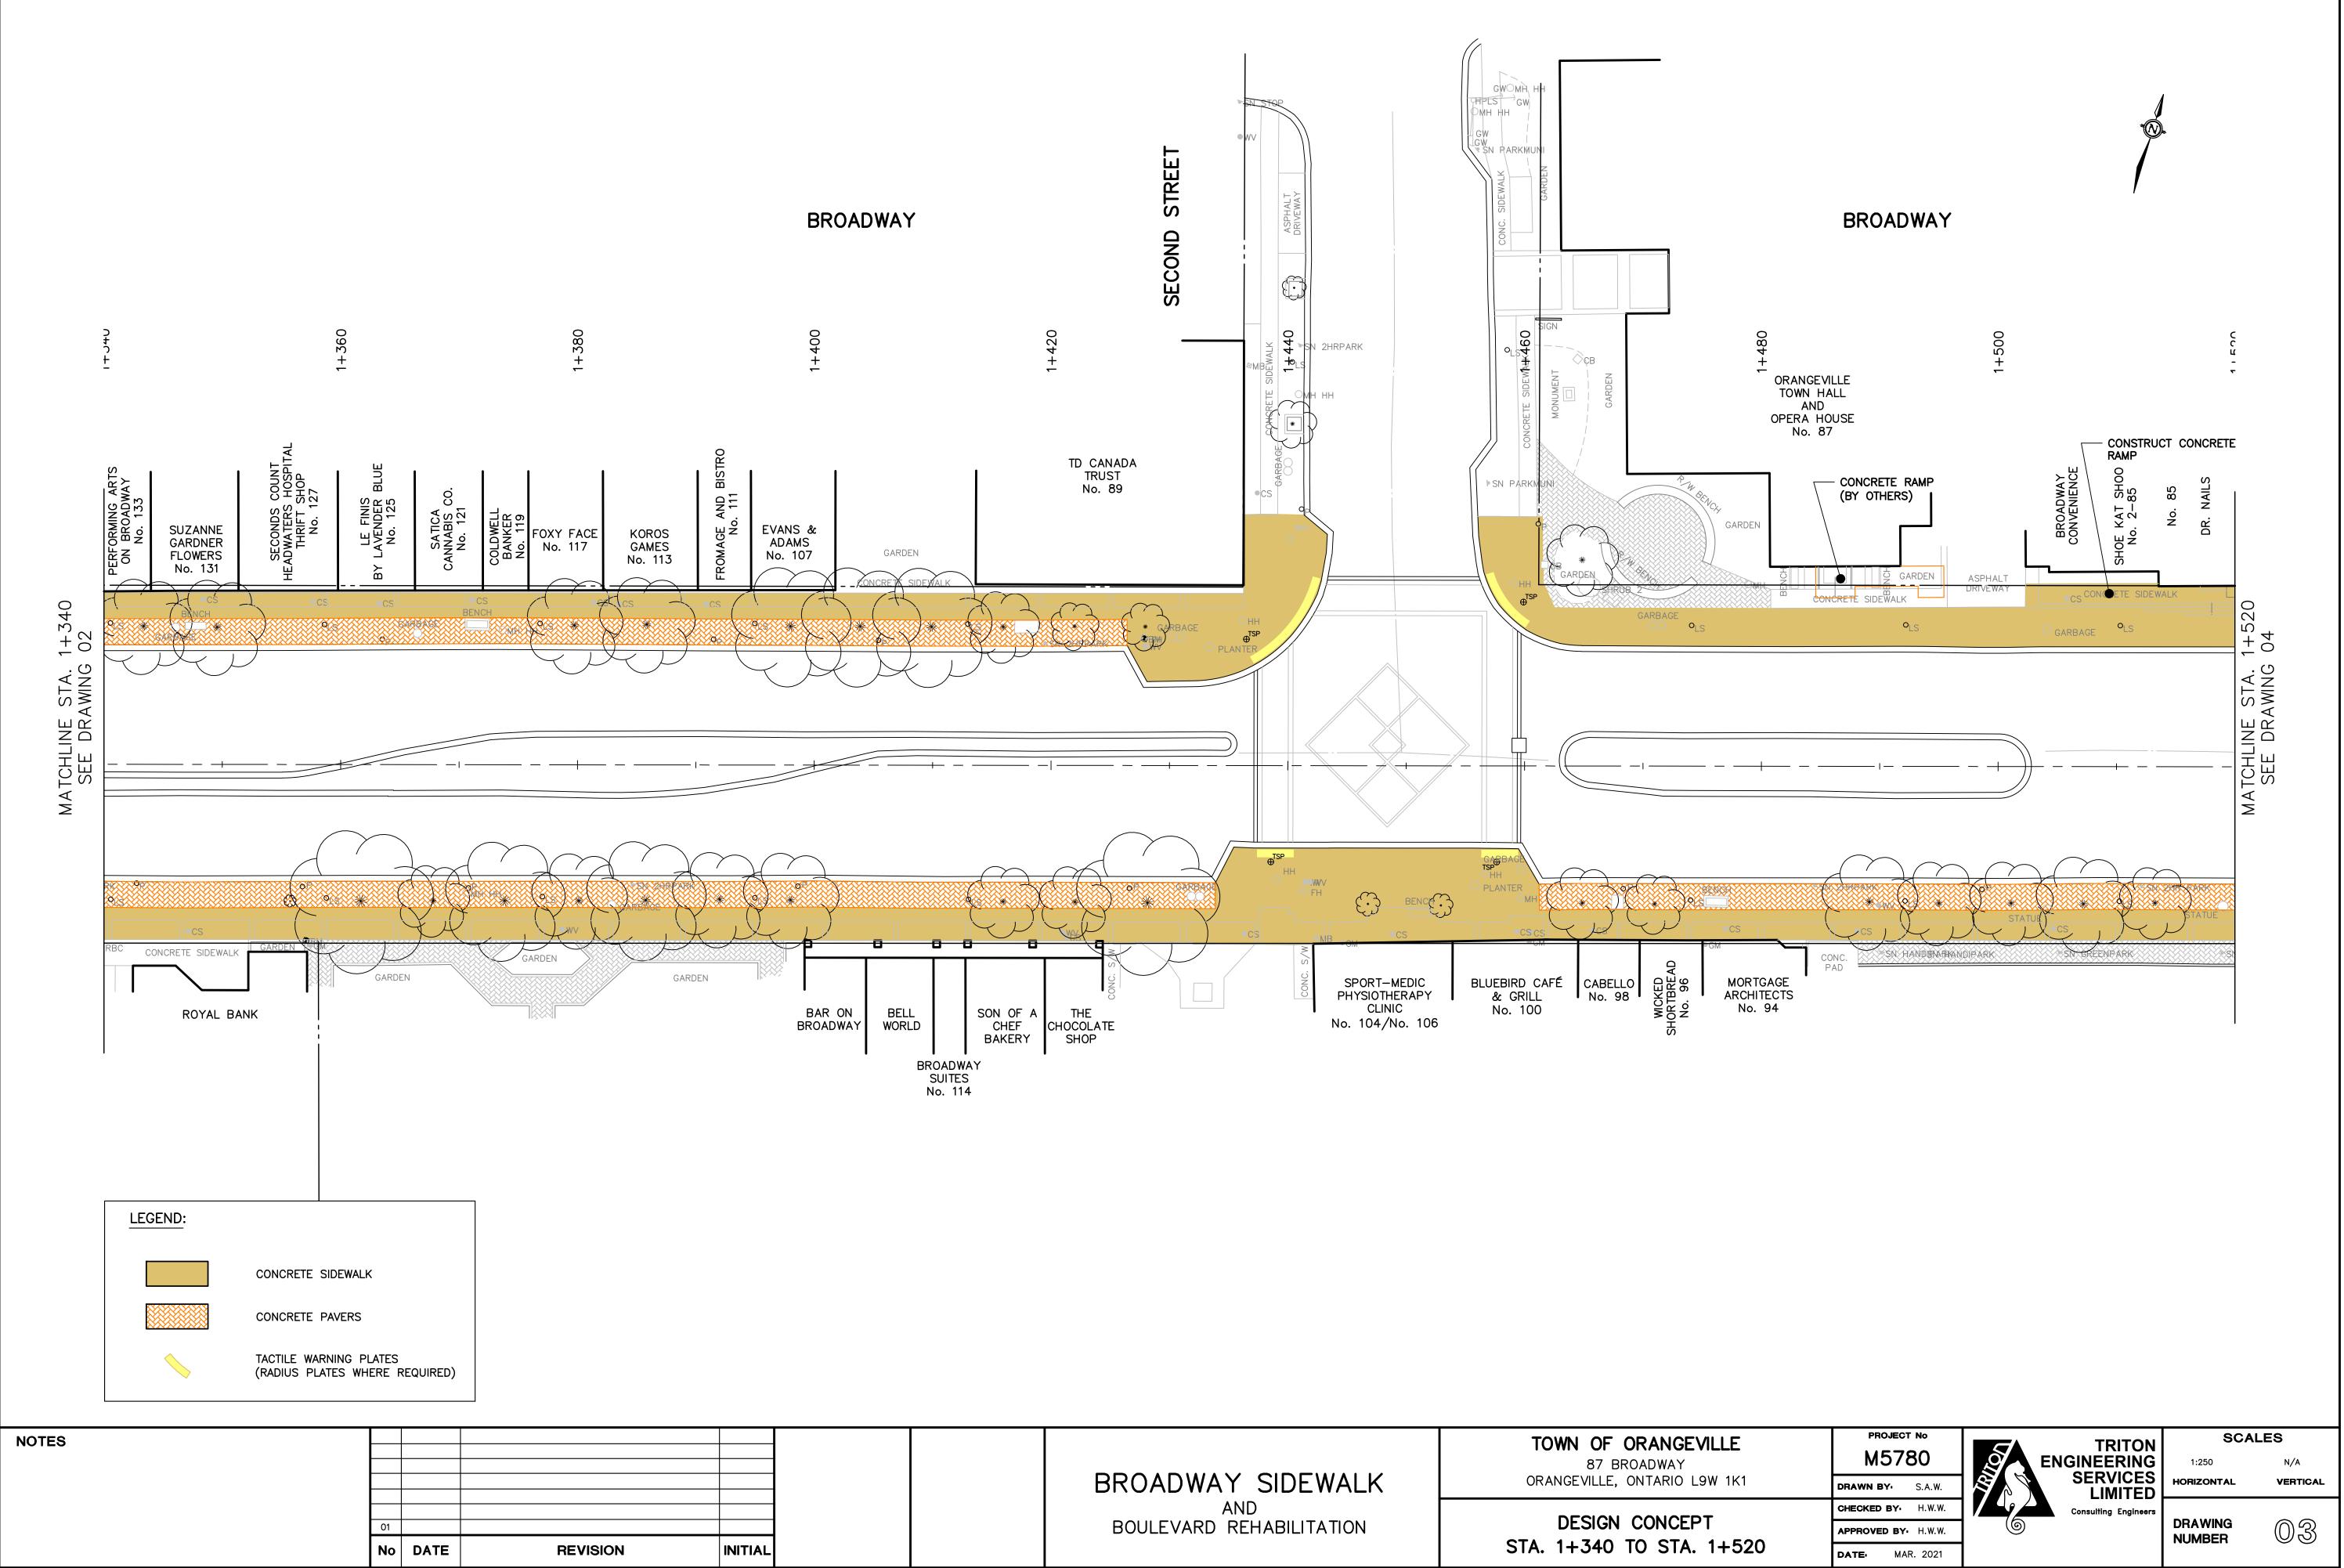

|  | BROADWAY SIDEWALK<br>AND<br>BOULEVARD REHABILITATION | TOWN OF ORANGE<br>87 BROADWAY<br>ORANGEVILLE, ONTARIO L |
|--|------------------------------------------------------|---------------------------------------------------------|
|  |                                                      | DESIGN CONCEP<br>STA. 1+340 TO STA.                     |