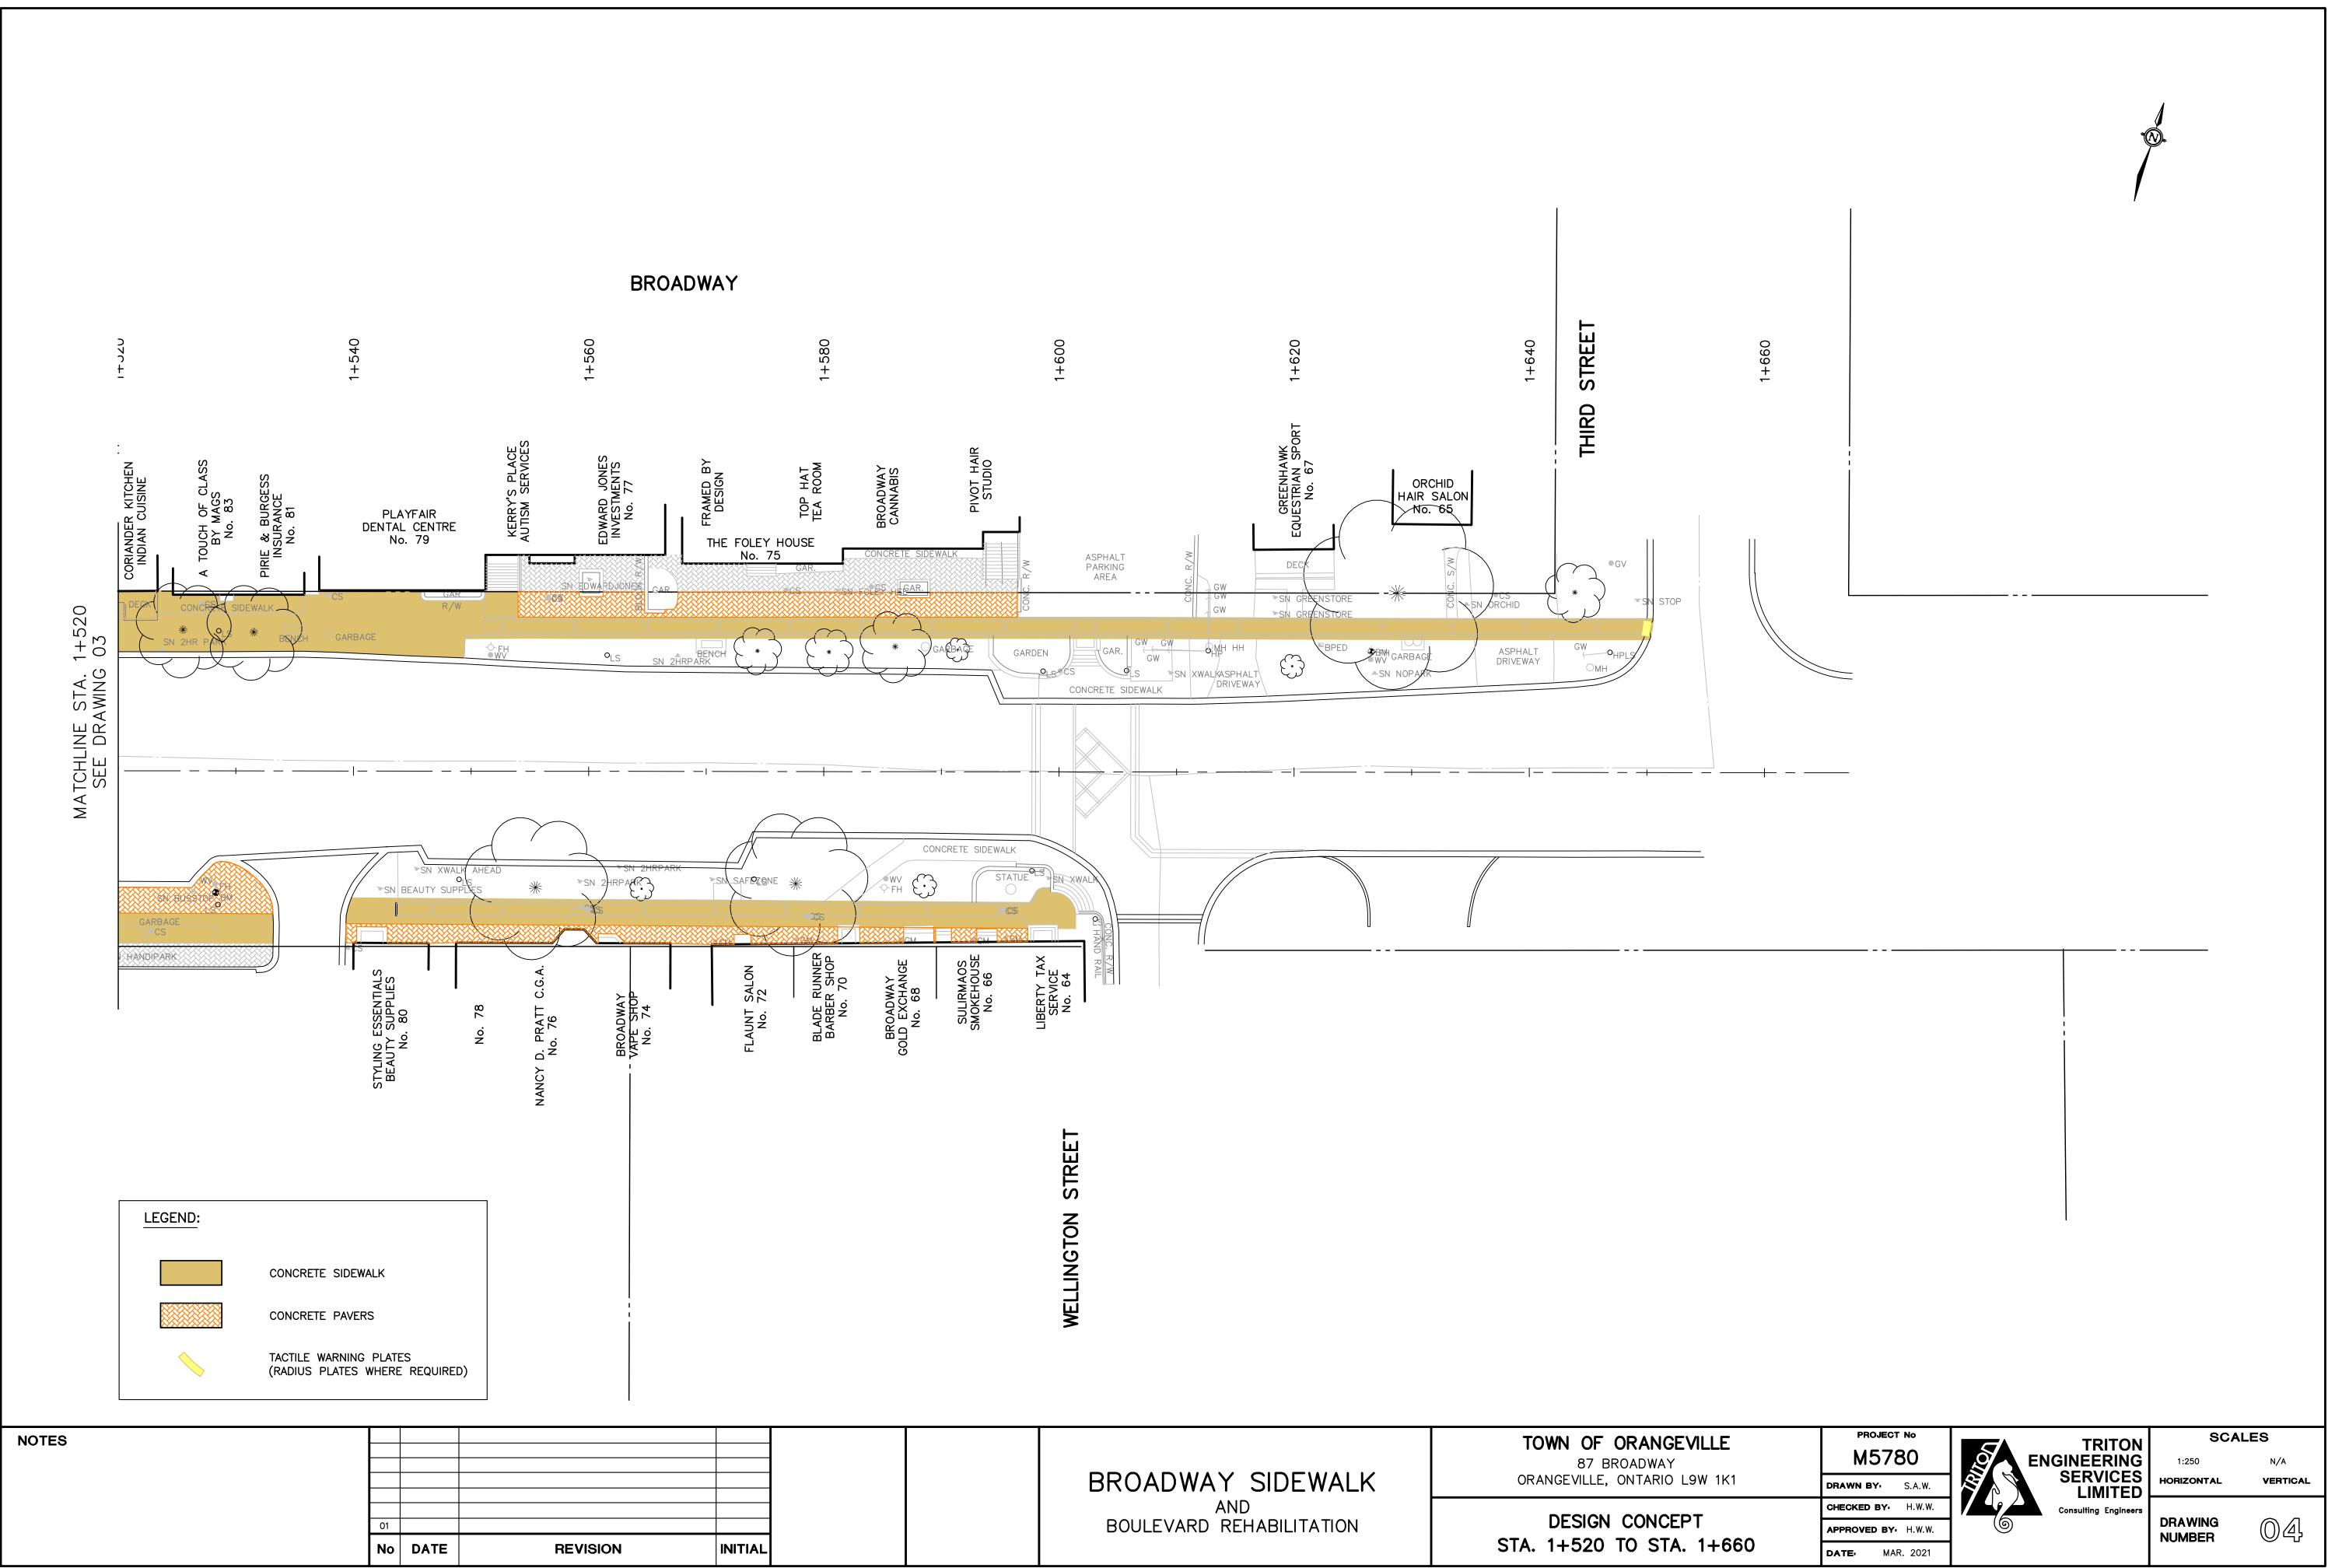

| BROADWAY SIDEWALK               | TOWN OF ORANGEVI<br>87 BROADWAY<br>ORANGEVILLE, ONTARIO L91 |
|---------------------------------|-------------------------------------------------------------|
| AND<br>BOULEVARD REHABILITATION | DESIGN CONCEPT<br>STA. 1+520 TO STA.                        |