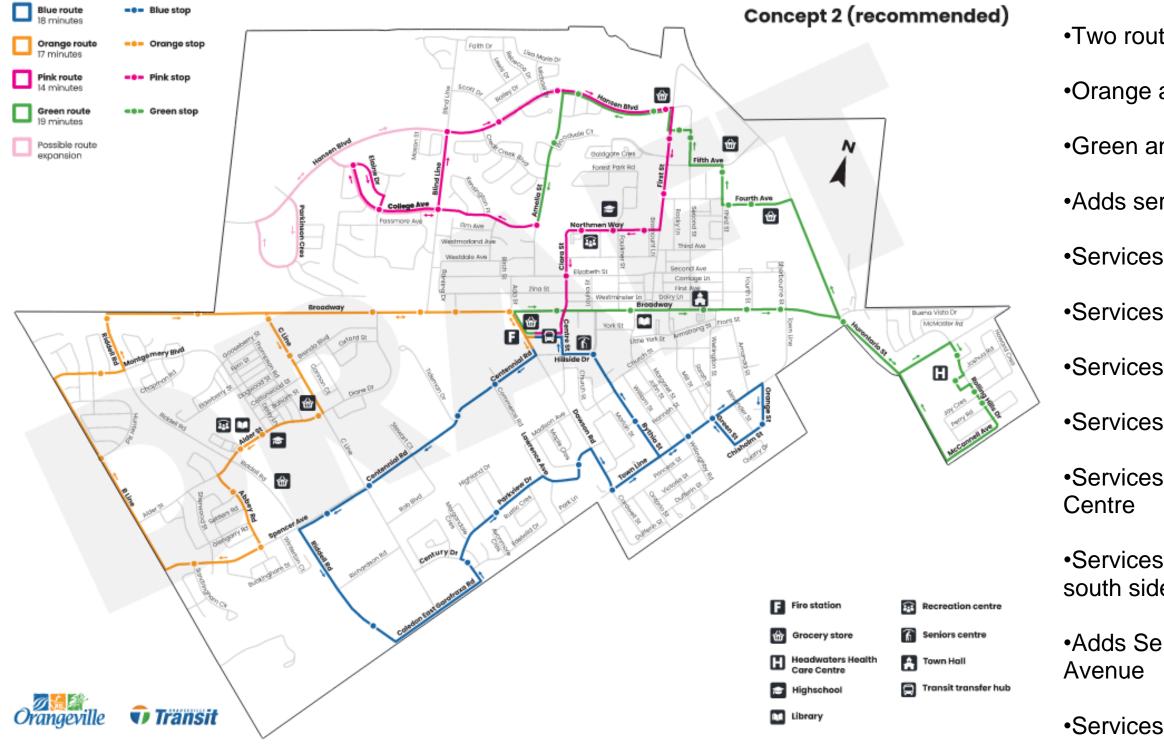

## **Concept 2 Highlights**

- •Two routes, split into four distinct route areas
- •Orange and Blue routes create full route trip
- •Green and Pink routes create full route trip
- •Adds service to the west end of Orangeville
- •Services Alder Recreation Centre
- •Services Westside Market Village
- •Services 43 Bythia Street
- •Services Headwaters Healthcare Centre
- •Services Orangeville Fairgrounds Shopping
- •Services Orangeville Mall on both the north and south sides of Hansen Boulevard
- Adds Service to Amelia Street and College
- Services both high schools