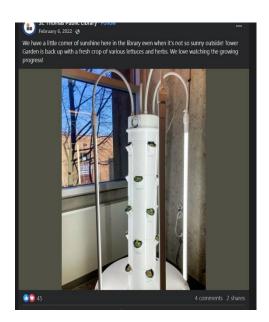

### Areas Hydroponic Towers are Used

- Waterloo Public Library
- Innisfil Public Library
- Toronto Public Library
- Kitchner Public Library
- St. Thomas Public Library
- Tecumseh Public School
- Midland Public Library
- St. Michales C.S.S