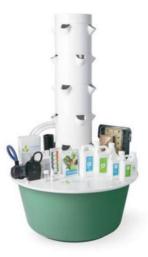

# Tower Garden Flex and

- Can grow 20 plants
- Cost \$810

Tower Garden Flex w/ optional light kit support cage

Support Cage - \$110 Light Kit - \$416