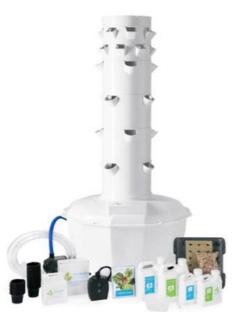

## **Tower Garden Home**

- Can grow 32 plants (16 small, 16 large)
- Cost \$870